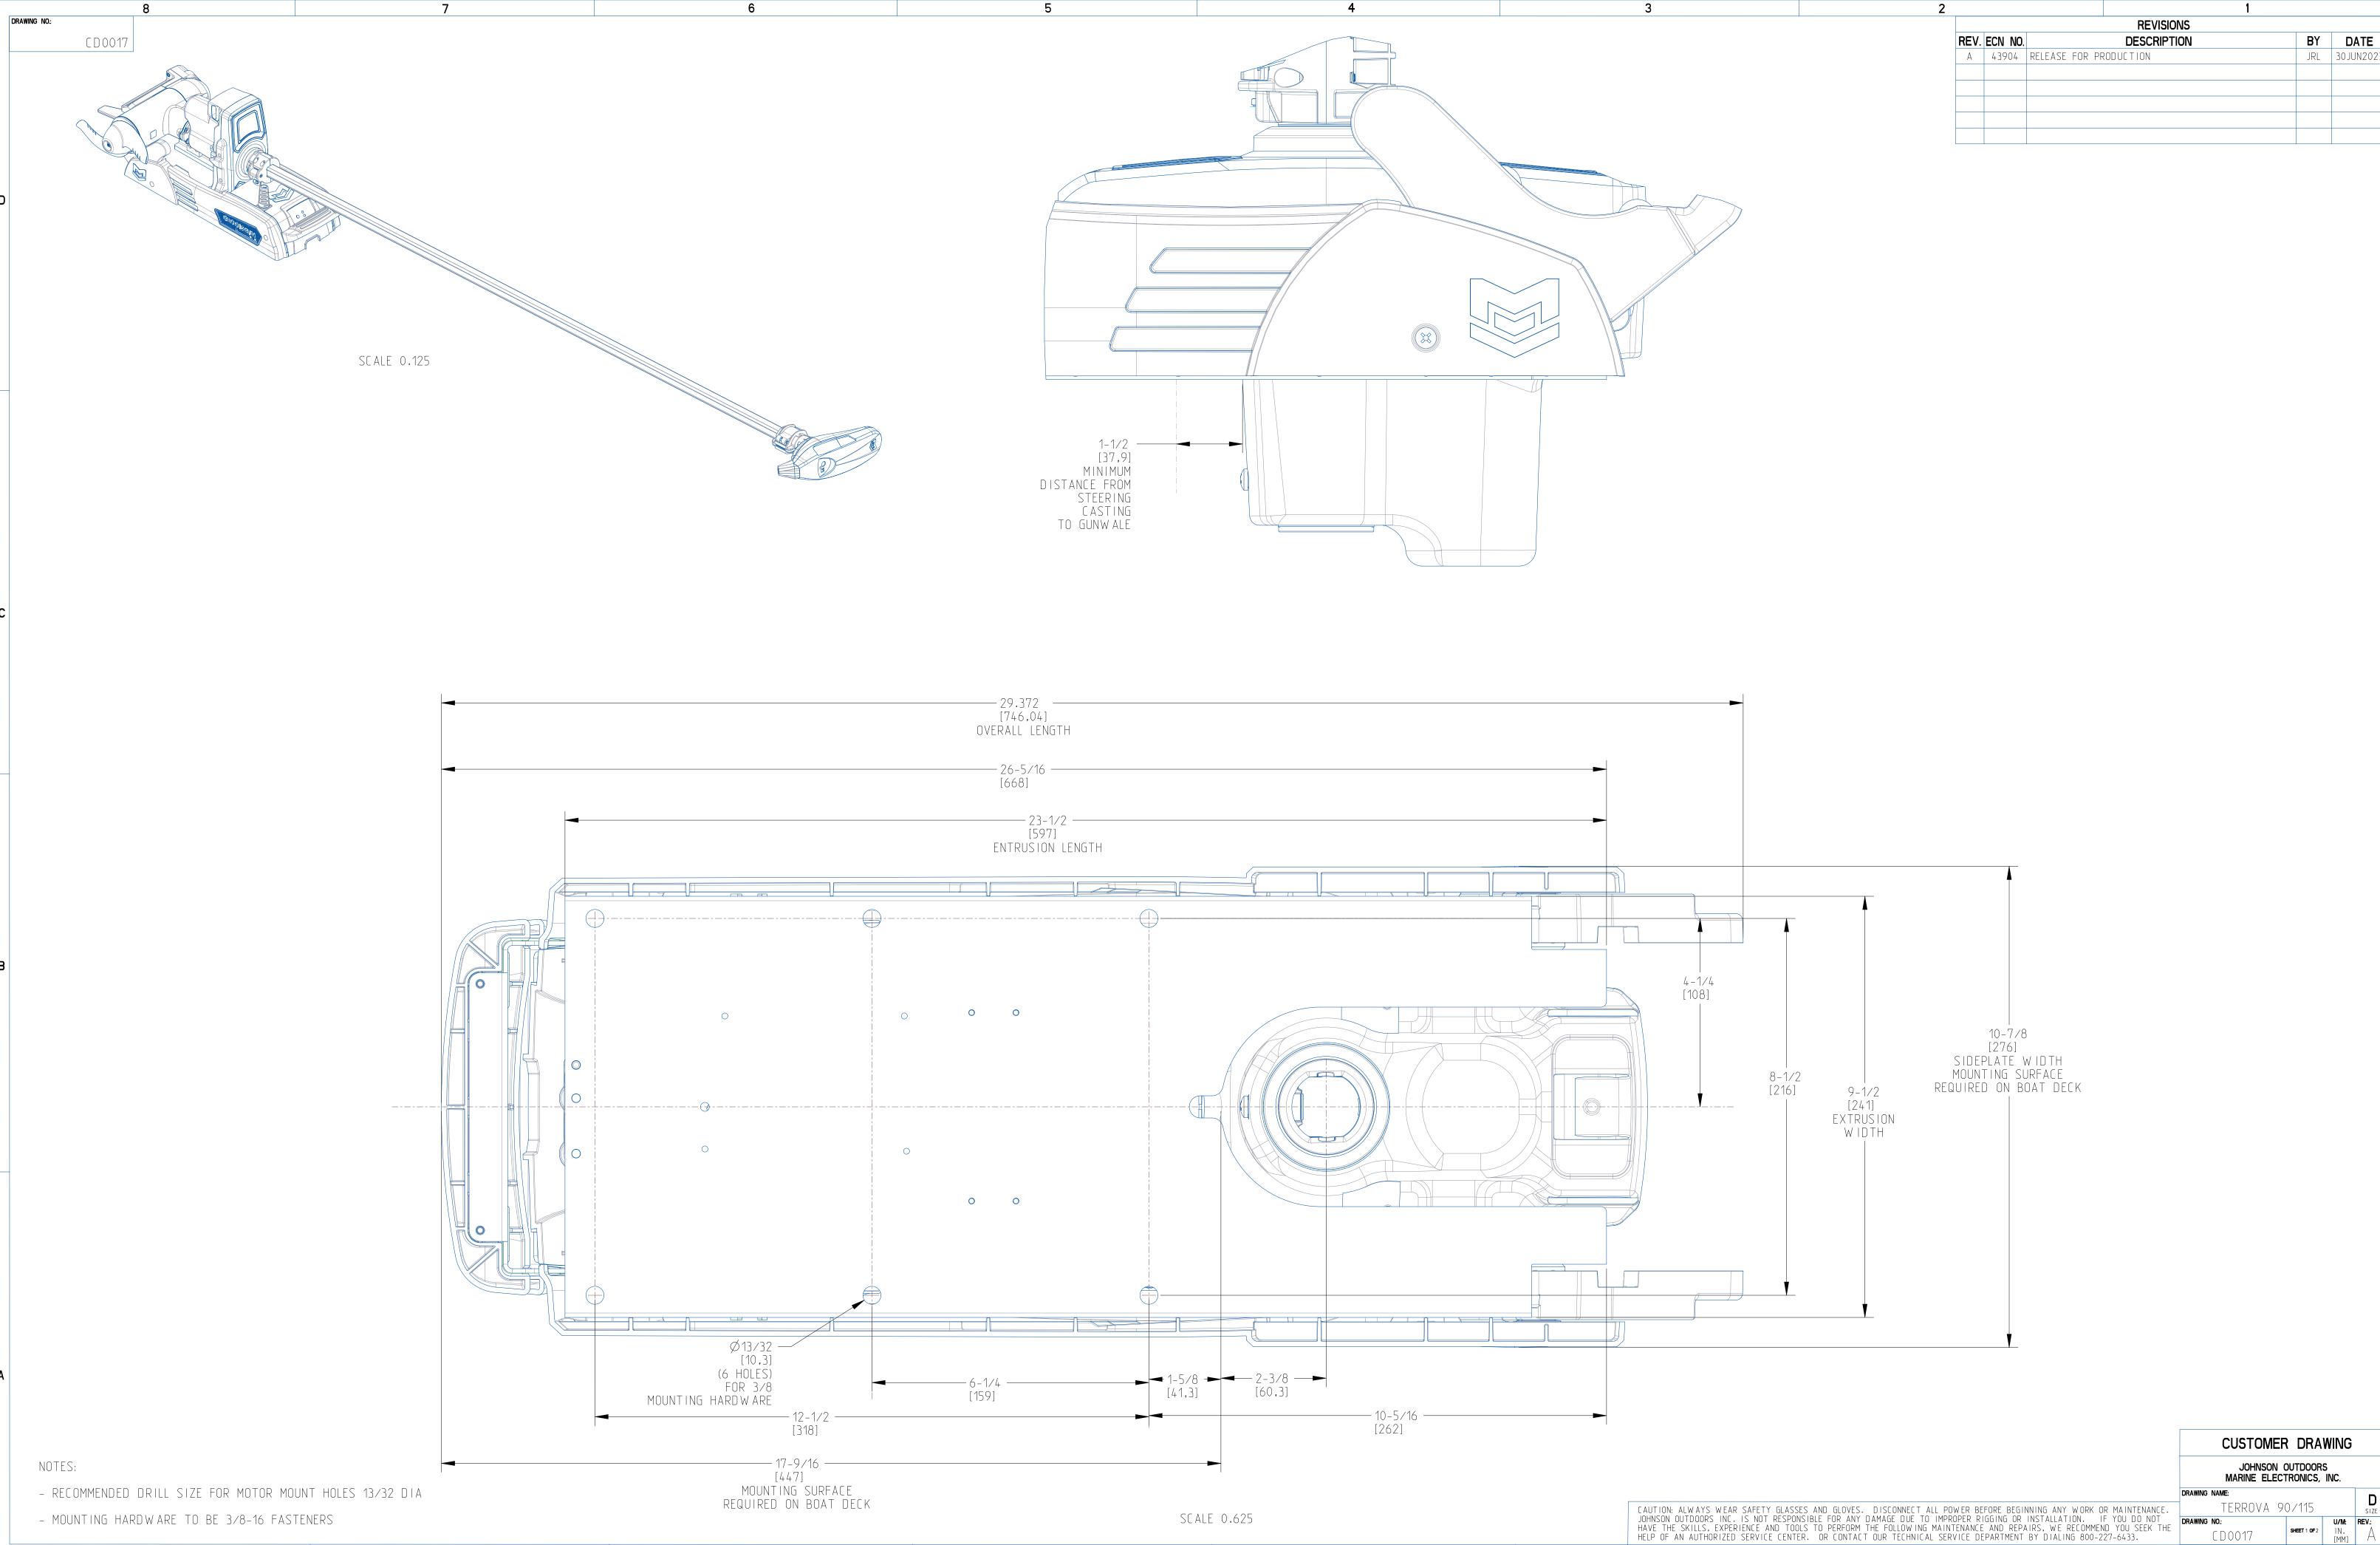

| REVISIONS |         |                        |     |           |  |  |  |
|-----------|---------|------------------------|-----|-----------|--|--|--|
| REV.      | ECN NO. | DESCRIPTION            | BY  | DATE      |  |  |  |
| А         | 43904   | RELEASE FOR PRODUCTION | JRL | 30JUN2023 |  |  |  |
|           |         |                        |     |           |  |  |  |
|           |         |                        |     |           |  |  |  |
|           |         |                        |     |           |  |  |  |
|           |         |                        |     |           |  |  |  |
|           |         |                        |     |           |  |  |  |