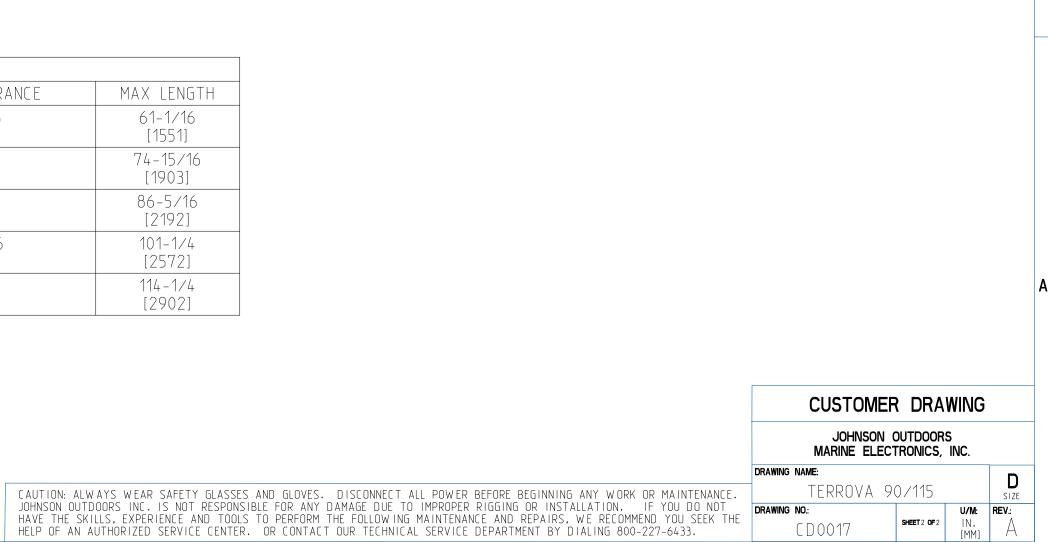

NOTE: 1. \*HEAD HEIGHT WILL VARY WITH STOW LOCK COLLAR AND/OR COIL CORD SLIDER INSTALLED 2. MOTOR CAN BE ORIENTED WITH PROP ON EITHER SIDE OF MOUNT

|       | S          | TOWED POSITION |          |
|-------|------------|----------------|----------|
| MODEL | MAX HEIGHT | HEAD CLEARANCE | MAX LENG |
| 45″   | 10-15/16   | 6-9/16         | 61–1/16  |
|       | [278]      | [167]          | [1551]   |
| 60″   | 11-11/16   | 7-5/16         | 74-15/16 |
|       | [296]      | [185]          | [1903]   |
| 72″   | 12-1/4     | 7-7/8          | 86-5/16  |
|       | [311]      | [200]          | [2192]   |
| 87″   | 13-1/16    | 8-11/16        | 101-1/4  |
|       | [331]      | [220]          | [2572]   |
| 100″  | 13-3/4     | 9-3/8          | 114-1/4  |
|       | [349]      | [237]          | [2902]   |

D