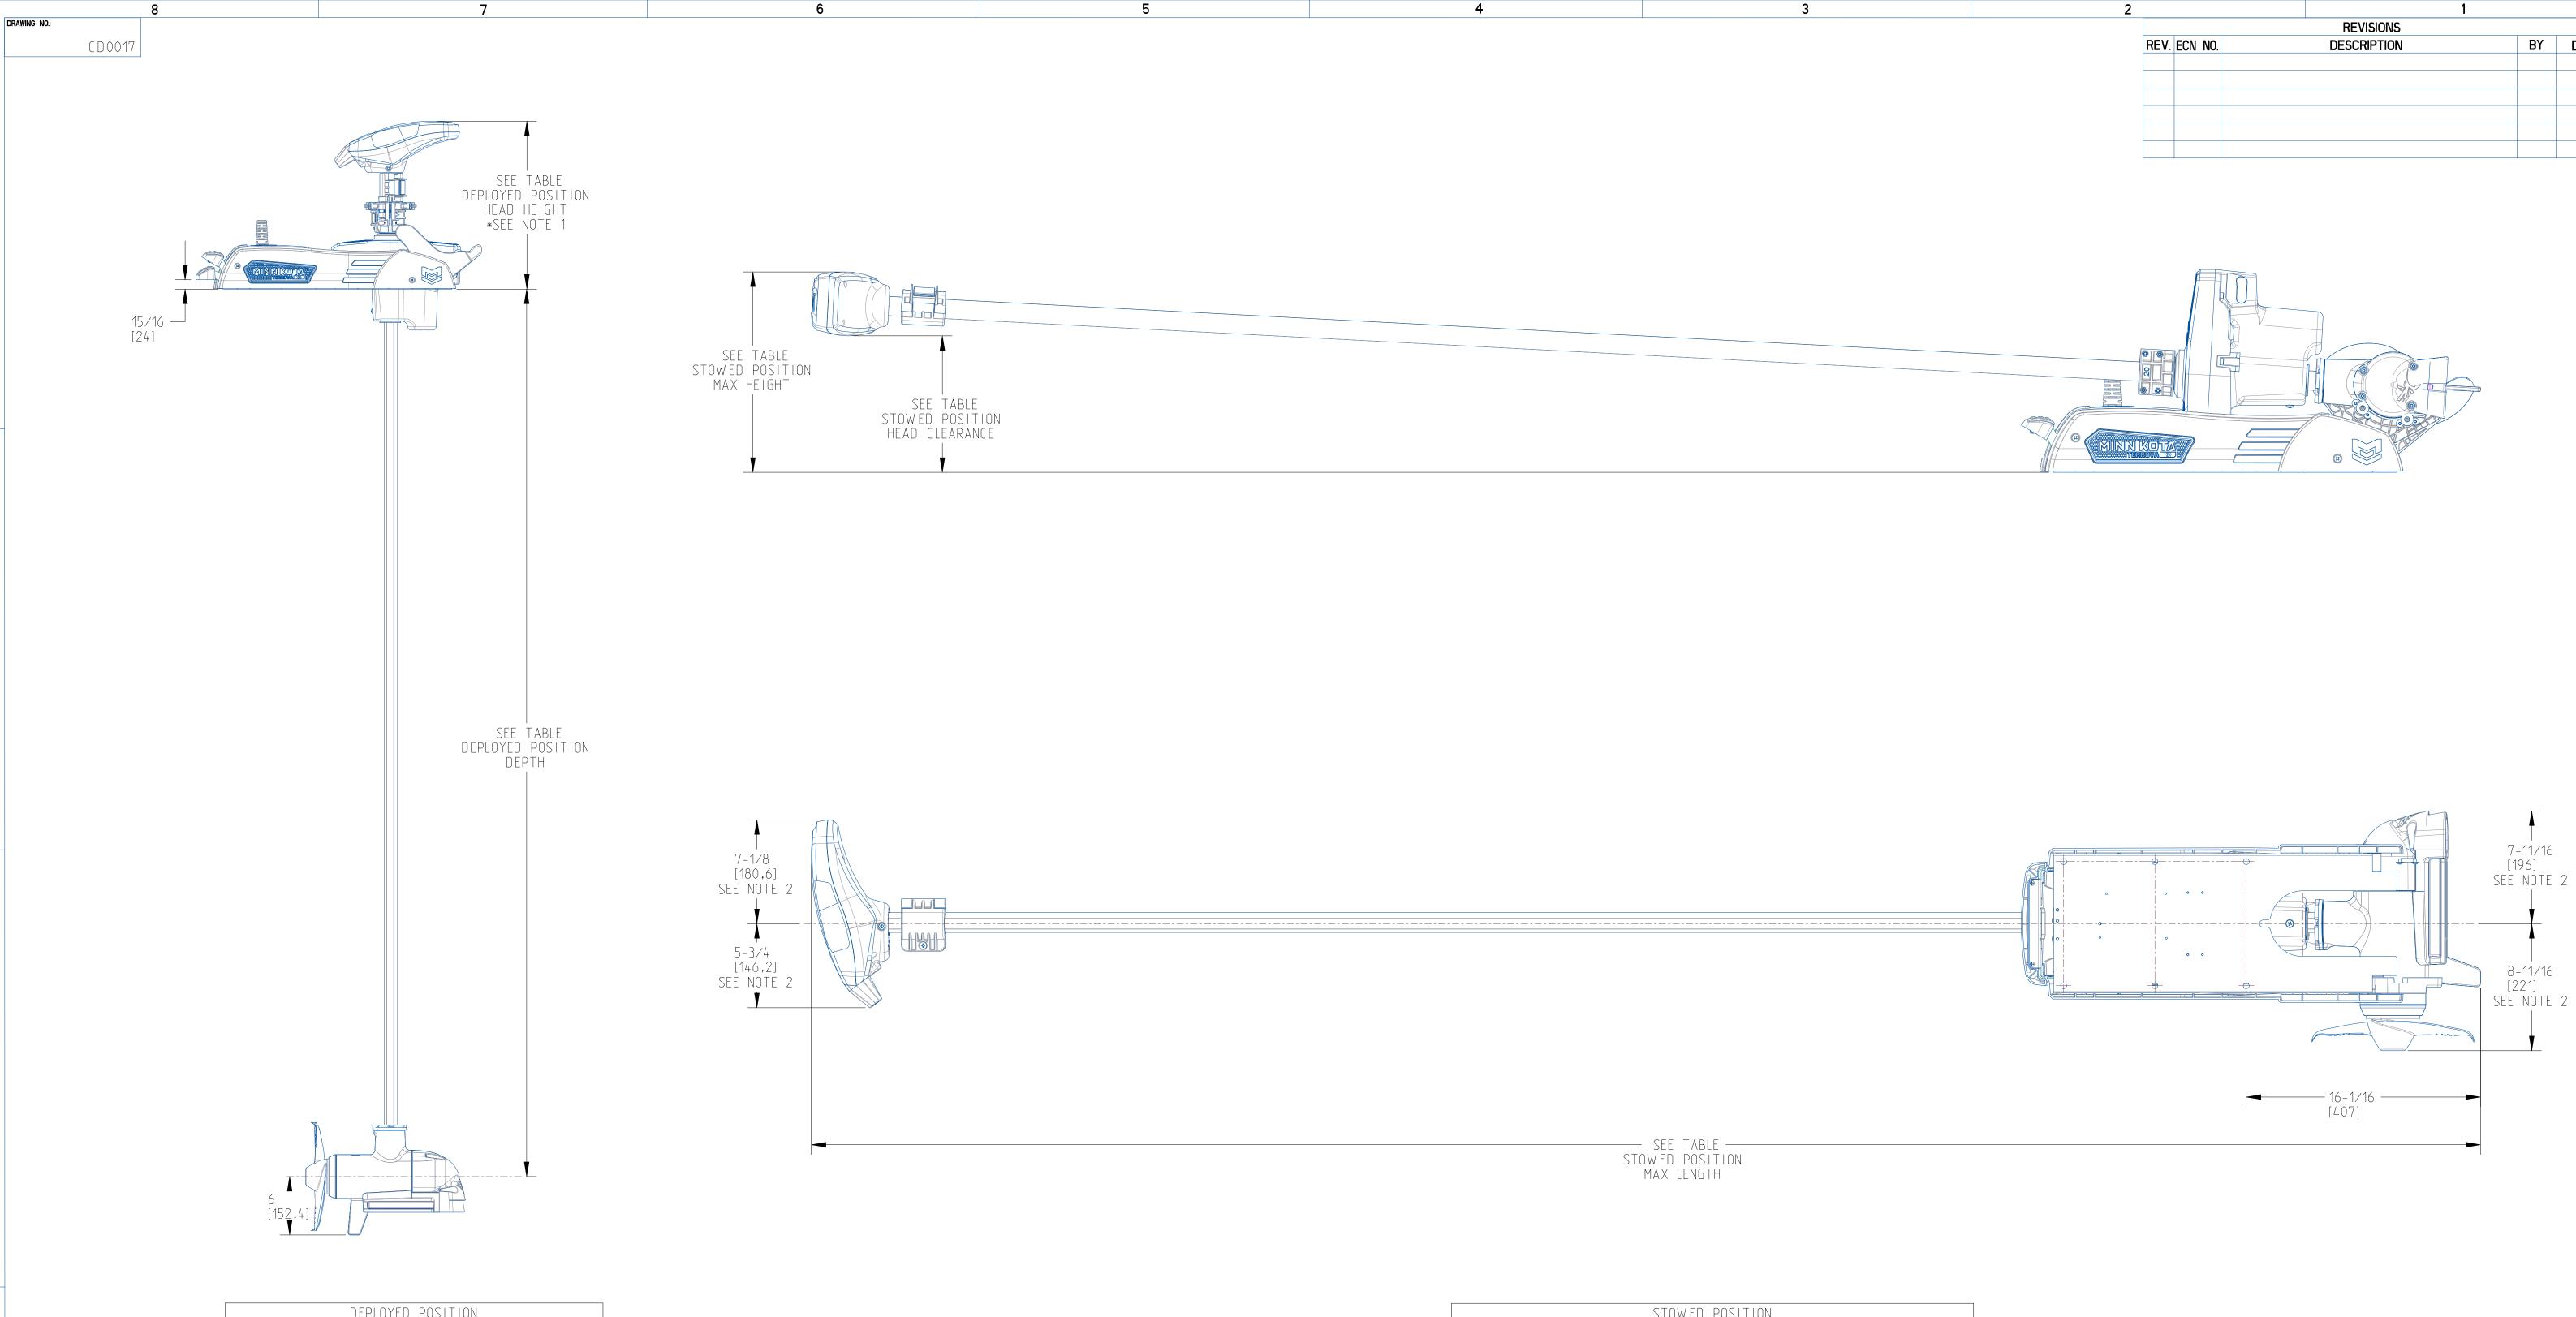

D

SIZE

|       | DEPLOYED POSITION |                 |  |  |  |  |
|-------|-------------------|-----------------|--|--|--|--|
| MODEL | DEPTH             | HEAD HEIGHT     |  |  |  |  |
| 45″   | 40-1/4<br>[123]   | 14-7/8<br>[377] |  |  |  |  |
| 60″   | 54-1/8<br>[1375]  | 14-7/8<br>[377] |  |  |  |  |
| 72″   | 63-1/8<br>[1604]  | 17-1/4<br>[438] |  |  |  |  |
| 87″   | 78-1/8<br>[1985]  | 17-1/4<br>[438] |  |  |  |  |
| 100″  | 91-1/8<br>[2315]  | 17-1/4<br>[438] |  |  |  |  |

NOTE: 1. \*HEAD HEIGHT WILL VARY WITH STOW LOCK COLLAR AND/OR COIL CORD SLIDER INSTALLED 2. MOTOR CAN BE ORIENTED WITH PROP ON EITHER SIDE OF MOUNT

|       | S          | TOWED POSITION |          |
|-------|------------|----------------|----------|
| MODEL | MAX HEIGHT | HEAD CLEARANCE | MAX LENG |
| 45″   | 10-15/16   | 6-9/16         | 61–1/16  |
|       | [278]      | [167]          | [1551]   |
| 60″   | 11-11/16   | 7-5/16         | 74-15/16 |
|       | [296]      | [185]          | [1903]   |
| 72″   | 12-1/4     | 7-7/8          | 86-5/16  |
|       | [311]      | [200]          | [2192]   |
| 87″   | 13-1/16    | 8-11/16        | 101-1/4  |
|       | [331]      | [220]          | [2572]   |
| 100″  | 13-3/4     | 9-3/8          | 114-1/4  |
|       | [349]      | [237]          | [2902]   |